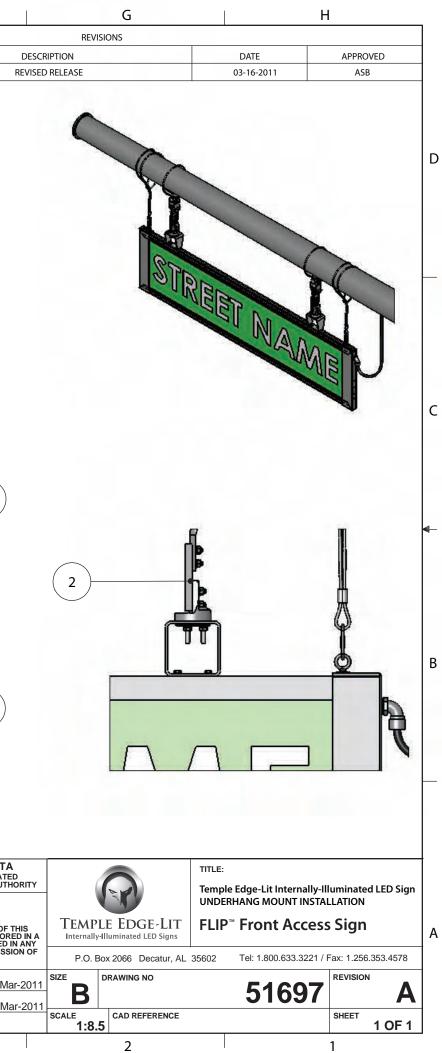

|   |          | А                                         | В                                                                                  |                                                | С                                               |                                | D              | 4 | E                                                    |   | F                                                                                                                                                      |                                                                      |
|---|----------|-------------------------------------------|------------------------------------------------------------------------------------|------------------------------------------------|-------------------------------------------------|--------------------------------|----------------|---|------------------------------------------------------|---|--------------------------------------------------------------------------------------------------------------------------------------------------------|----------------------------------------------------------------------|
|   |          |                                           |                                                                                    |                                                |                                                 |                                |                |   |                                                      |   | REV.                                                                                                                                                   |                                                                      |
| D |          |                                           |                                                                                    | 3                                              |                                                 |                                |                |   |                                                      |   |                                                                                                                                                        |                                                                      |
|   |          |                                           |                                                                                    |                                                |                                                 |                                |                |   |                                                      |   |                                                                                                                                                        |                                                                      |
| С |          |                                           |                                                                                    |                                                |                                                 |                                |                |   |                                                      |   |                                                                                                                                                        |                                                                      |
| - |          | Temple Edge-L                             |                                                                                    |                                                |                                                 |                                |                |   |                                                      |   |                                                                                                                                                        | 4                                                                    |
| В | INSTALLA | ATION:                                    |                                                                                    |                                                |                                                 |                                |                |   |                                                      |   |                                                                                                                                                        |                                                                      |
|   |          | BRACKETS. F<br>SUPPLIED AS<br>APPROVED B  | PROVED SIGN M<br>FASTENERS AND<br>STANDARD EQU<br>RACKETS, SUCH                    | MOUNTING BR                                    | ACKETS ARE O<br>THE SIGN.                       | PTIONAL A                      | ND NOT         |   |                                                      |   |                                                                                                                                                        | 5                                                                    |
|   | 3.       | SHOWN.<br>RIGIDLY ATTA<br>THE BANDING     | ACH TOP SECTIO                                                                     | N OF MOUNTIN<br>ROVIDED WITH                   | G BRACKET TO                                    | MAST ARM                       | I, USING EITHE | R |                                                      |   |                                                                                                                                                        |                                                                      |
|   | 4.       | TEMPLE REC<br>ARE OPTIONAL                | OMMENDS 2 SAF<br>AL AND NOT PRO<br>Y CABLE OVER M<br>PROVIDED EYE                  | ETY CABLES, (<br>DVIDED AS STA<br>AST ARM, THR | ONE FOR EACH                                    | END. SAFI<br>IENT.             | ETY CABLES     | , |                                                      |   |                                                                                                                                                        |                                                                      |
| A | 5.       |                                           |                                                                                    |                                                |                                                 |                                |                |   |                                                      |   | PDM MAINT<br>CHANGES SHALL B<br>ELECTRONICALLY BY TI<br>PROPRI<br>COPYRIGHT<br>Temple, Inc., Dec<br>ALL RIGHTS RESERVE<br>DOCUMENT MAY BE REP          | E INCORPORAT<br>HE DESIGN AUT<br>ETARY<br>© 2011 BY<br>atur. Alabama |
|   | NOTES:   | TAKING INTO<br>TYPICAL MOU<br>MOUNTING BI | ORITIES ARE RES<br>ACCOUNT LOCA<br>INTING CONFIGU<br>RACKETS SHOW<br>CONNECTIONS N | AL ENVIRONME<br>IRATION INVOL<br>N ABOVE (OTH  | NTAL AND WINI<br>VING PELCO SE<br>ERS POSSIBLE) | <b>D LOADING</b><br>-5015 OR S | CONDITIONS.    |   | .XX ±.01<br>.XXX ±.005<br>.XXXX ±.0005<br>THIRD ANGI |   | DOCUMENT MAY BE REP<br>RETRIEVAL SYSTEM, OR<br>FORM, WITHOUT THE WE<br>TEMPLE, INCOF<br>DESIGNED BY<br>Temple, Inc<br>DRAWN BY<br>A. Baker<br>APPROVED | TRANSMITTED<br>RITTEN PERMIS<br>PORATED.                             |
|   | L        | 8                                         | 7                                                                                  |                                                | 6                                               |                                | 5              | I |                                                      | 4 | 3                                                                                                                                                      |                                                                      |